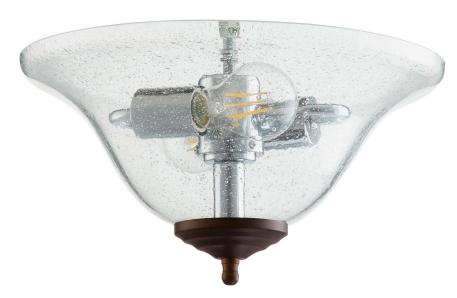

## 1157-4486

Clear Seed LED Bowl - Toasted Sienna/ Oiled Bronze

Project: \_\_\_\_

| Location:     |  |
|---------------|--|
| Fixture Type: |  |
| Catalog #:    |  |

| DETAILS            |                 |
|--------------------|-----------------|
| MATERIALS:         | Steel and Glass |
| DIFFUSER MATERIAL: | Glass           |
| LOCATION:          | Dry Listed      |
|                    |                 |

| DIMENSIONS |        |
|------------|--------|
| HEIGHT:    | 6.50"  |
| WIDTH:     | 10.75" |

| LIGHT SOURCE       |                  |
|--------------------|------------------|
| NUMBER OF LIGHTS:  | 2 Light          |
| SOCKET BASE:       | Medium Base Lamp |
| WATTAGE:           | 7 Watt           |
| COLOR TEMPERATURE: | 2700             |
| CRI:               | 80               |
|                    |                  |
|                    |                  |